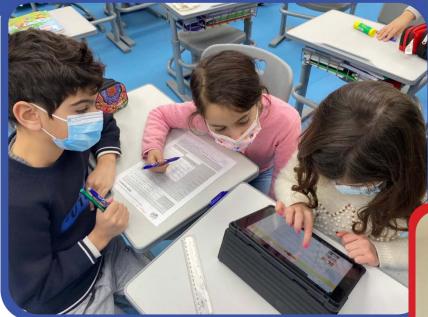

#### DISCOVER, AND QUERY TO UNDERSTAND THE WORLD

- Experimentation and scientific awakening
- Digital integrated into learning