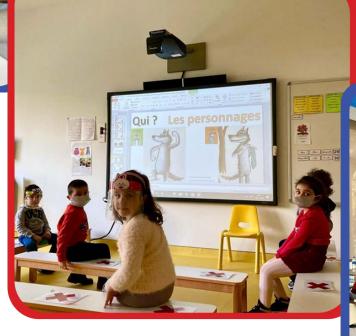

#### DISCOVER, AND QUERY TO UNDERSTAND THE WORLD

- Experimentation and scientific awakening
- Digital integrated into learning